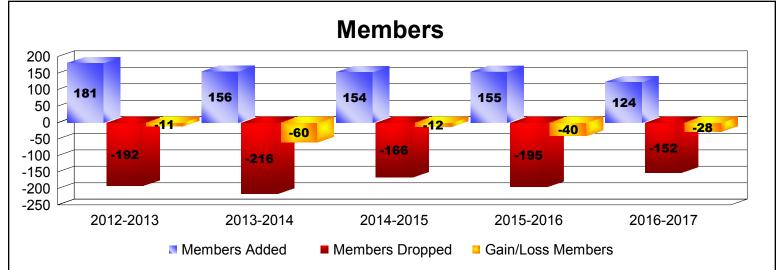

District 30 M As of June 2017 Cumulative

| Year      | New<br>Clubs | Dropped<br>Clubs | Gain/<br>Loss<br>Clubs | New<br>Members | Charter<br>Members | Reinstate<br>Members | Transfer<br>Members | Total<br>Member<br>Added | Total<br>Members<br>Dropped | Gain/<br>Loss<br>Members |
|-----------|--------------|------------------|------------------------|----------------|--------------------|----------------------|---------------------|--------------------------|-----------------------------|--------------------------|
| 2012-2013 | 2            | -1               | 1                      | 117            | 49                 | 9                    | 6                   | 181                      | -192                        | -11                      |
| 2013-2014 | 0            | -6               | -6                     | 142            | 1                  | 8                    | 5                   | 156                      | -216                        | -60                      |
| 2014-2015 | 0            | 0                | 0                      | 143            | 1                  | 4                    | 6                   | 154                      | -166                        | -12                      |
| 2015-2016 | 0            | -2               | -2                     | 144            | 0                  | 8                    | 3                   | 155                      | -195                        | -40                      |
| 2016-2017 | 0            | -1               | -1                     | 113            | 0                  | 4                    | 7                   | 124                      | -152                        | -28                      |
| Average   | 0            | -2               | -2                     | 132            | 10                 | 7                    | 5                   | 154                      | -184                        | -30                      |