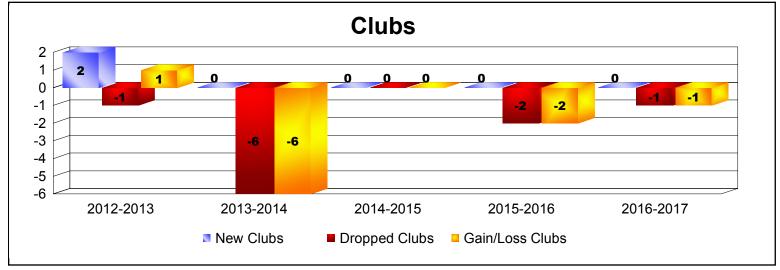

District 30 M As of June 2017 Cumulative

| Year      | New<br>Clubs | Dropped<br>Clubs | Gain/<br>Loss<br>Clubs | New<br>Members | Charter<br>Members | Reinstate<br>Members | Transfer<br>Members | Total<br>Member<br>Added | Total<br>Members<br>Dropped | Gain/<br>Loss<br>Members |
|-----------|--------------|------------------|------------------------|----------------|--------------------|----------------------|---------------------|--------------------------|-----------------------------|--------------------------|
| 2012-2013 | 2            | -1               | 1                      | 117            | 49                 | 9                    | 6                   | 181                      | -192                        | -11                      |
| 2013-2014 | 0            | -6               | -6                     | 142            | 1                  | 8                    | 5                   | 156                      | -216                        | -60                      |
| 2014-2015 | 0            | 0                | 0                      | 143            | 1                  | 4                    | 6                   | 154                      | -166                        | -12                      |
| 2015-2016 | 0            | -2               | -2                     | 144            | 0                  | 8                    | 3                   | 155                      | -195                        | -40                      |
| 2016-2017 | 0            | -1               | -1                     | 113            | 0                  | 4                    | 7                   | 124                      | -152                        | -28                      |
| Average   | 0            | -2               | -2                     | 132            | 10                 | 7                    | 5                   | 154                      | -184                        | -30                      |